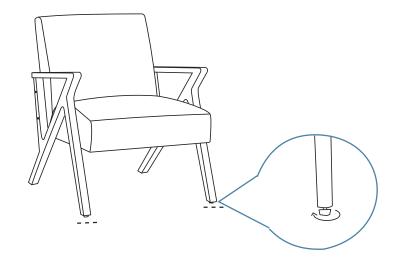

# 

6

Attach 4 safety plugs (H) over the bolts as shown.

Once assembled lift furniture into place, do not drag. Ensure unit is balanced and steady before use. You're done, enjoy!