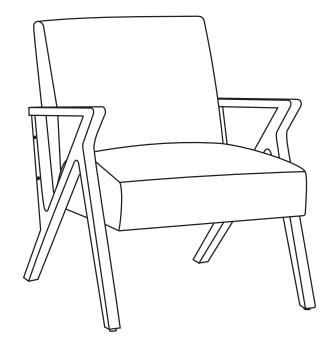

Happy flat-packing!

The Mocka Team

Thank you for purchasing the Hector Occasional Chair. Please follow these assembly instructions in detail.

2

Unzip cushion (D) as shown.

Attach left leg (A), right leg (B) to cushion (D) and secure with 6 x washers (F) and 6 x bolts (E). Tighten with an Allen Key (G).