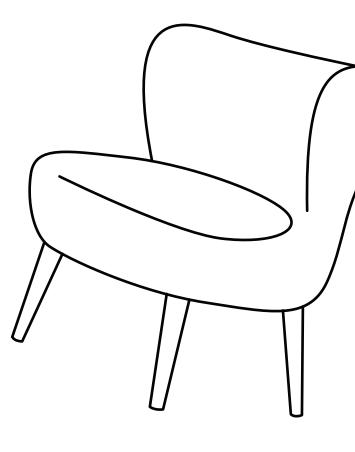

Happy flat-packing!

The Mocka Team

Thank you for purchasing the Hector Occasional Chair. Please follow these assembly instructions in detail.

2

Unzip cushion (D) as shown.

Attach left leg (A), right leg (B) to cushion (D) and secure with 6 x washers (F) and 6 x bolts (E). Tighten with an Allen Key (G).

3

4

Attach 1 x back cushion to assembled frame as shown and secure with 2 x bolts (E). Tighten with an Allen Key (G).

Attach 1 x back cushion to assembled frame as shown and secure with 2 x bolts (E). Tighten with an Allen Key (G).