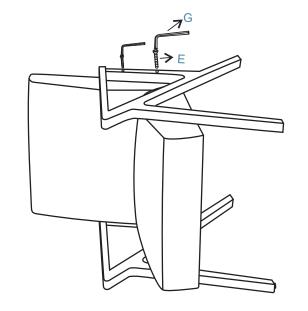

3

4

Attach 1 x back cushion to assembled frame as shown and secure with 2 x bolts (E). Tighten with an Allen Key (G).

Attach 1 x back cushion to assembled frame as shown and secure with 2 x bolts (E). Tighten with an Allen Key (G).