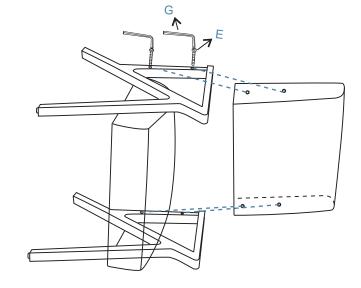

3

4

Attach 1 x back cushion to assembled frame as shown and secure with 2 x bolts (E). Tighten with an Allen Key (G).

Attach 1 x back cushion to assembled frame as shown and secure with 2 x bolts (E). Tighten with an Allen Key (G).