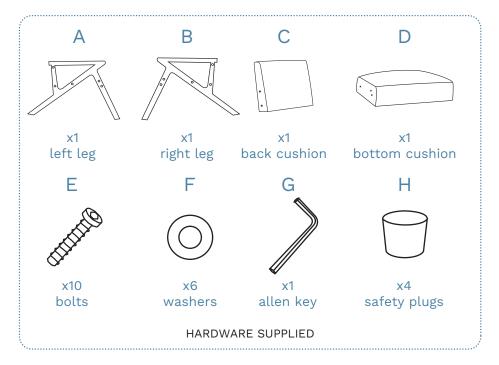

Happy flat-packing!

The Mocka Team

Thank you for purchasing the Hector Occasional Chair. Please follow these assembly instructions in detail.

2

Unzip cushion (D) as shown.

Attach left leg (A), right leg (B) to cushion (D) and secure with 6 x washers (F) and 6 x bolts (E). Tighten with an Allen Key (G).