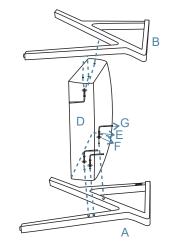

Happy flat-packing!

The Mocka Team

Thank you for purchasing the Hector Occasional Chair. Please follow these assembly instructions in detail.

2

Unzip cushion (D) as shown.

Attach left leg (A), right leg (B) to cushion (D) and secure with 6 x washers (F) and 6 x bolts (E). Tighten with an Allen Key (G).