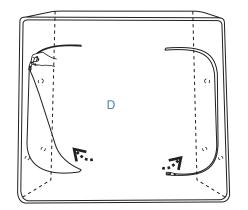

Happy flat-packing!

The Mocka Team

Thank you for purchasing the Hector Occasional Chair. Please follow these assembly instructions in detail.

2

Unzip cushion (D) as shown.

Attach left leg (A), right leg (B) to cushion (D) and secure with 6 x washers (F) and 6 x bolts (E). Tighten with an Allen Key (G).